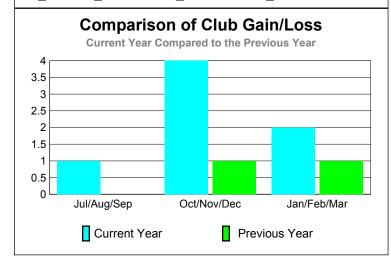

## GMT: SALIM J MOUSSAN Location: ARAB REP OF EGYPT GMT CA: 6

2

| LUBS        |                                  |                               |                                   |                                  |                                  |
|-------------|----------------------------------|-------------------------------|-----------------------------------|----------------------------------|----------------------------------|
|             | <u>Club</u> Results<br>2009-2010 |                               |                                   |                                  | <u>Clubs</u><br>2008-2009        |
| Month       | New<br>Club<br><u>Goal</u>       | Actual<br>New<br><u>Clubs</u> | Actual<br>Dropped<br><u>Clubs</u> | Gain/<br>Loss of<br><u>Clubs</u> | Gain/<br>Loss of<br><u>Clubs</u> |
| Jul/Aug/Sep | 0                                | 1                             | 0                                 | 1                                | 0                                |
| Oct/Nov/Dec | 0                                | 4                             | 0                                 | 4                                | 1                                |
| Jan/Feb/Mar | 0                                | 2                             | 0                                 | 2                                | 1                                |