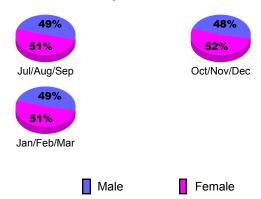

| 1                                |
| Jan/Feb/Mar | 0                                | 2                             | 0                                 | 2                                | 1                                |

0

# Club Results 2009-2010 Goal, New, Dropped, Gain/Loss 4 3.5 3 2.5 2 1.5 1 0.5 0 Jul/Aug/Sep Oct/Nov/Dec Jan/Feb/Mar Goal Actual Dropped Gain Loss C



## YTD Status Quo Clubs 2009-2010



### **MEMBERSHIP Membership** Results <u>Membership</u> 2009-2010 2008-2009 Net Actual Actual Gain/ Gain/ Memb New Dropped Loss of Loss of Month Goal Memb Memb Memb **Memb** Jul/Aug/Sep 0 -33 25 52 19 Oct/Nov/Dec 0 156 -43 113 49 Jan/Feb/Mar -32 46 0 120 88 Totals 328 -108 220 120



# **Gender Comparison 2009-2010**

Oct/Nov/Dec

Jan/Feb/Mar

Previous Year