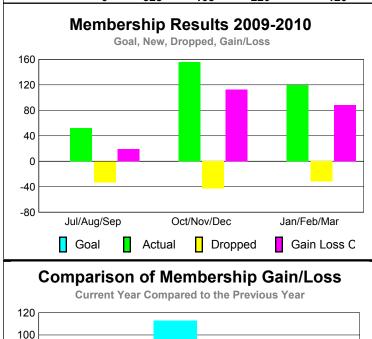

### **MEMBERSHIP Membership** Results <u>Membership</u> 2009-2010 2008-2009 Net Actual Actual Gain/ Gain/ Memb New Dropped Loss of Loss of Month Goal Memb Memb Memb **Memb** Jul/Aug/Sep 0 -33 25 52 19 Oct/Nov/Dec 0 156 -43 113 49 Jan/Feb/Mar -32 46 0 120 88 Totals 328 -108 220 120